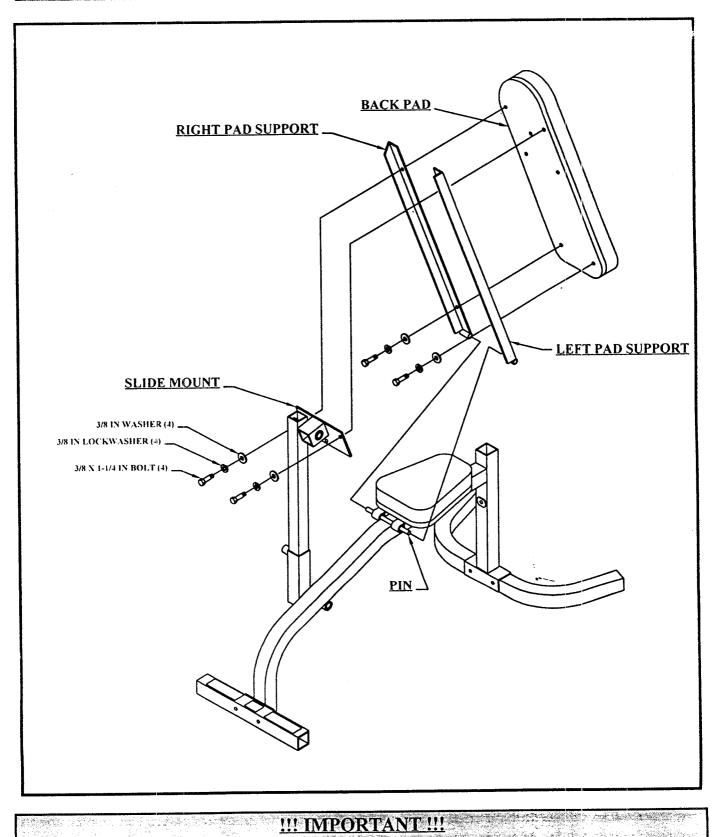

## 905101 (805/874) BENCH SUPPORT KIT INSTRUCTIONS

## PLEASE FOLLOW THESE INSTRUCTIONS TO ASSEMBLE THE PAD SUPPORTS TO YOUR BENCH .

- 1. NOTE IF YOU ARE ASSEMBLING YOUR BENCH FOR THE FIRST TIME PLEASE DISREGARD THIS STEP. Disassemble The BACK PAD from the SLIDE MOUNT and the HINGE TABS. Discard the two HINGE TABS. (THE HARDWARE WILL BE USED AGAIN, DO NOT DISCARD)
- 2. Slide the LEFT AND RIGHT PAD SUPPORTS onto the PIN as shown on drawing.
- 3. Loosely assemble the **BACK PAD** to the bolt hole near the hinge of the **LEFT** and **RIGHT PAD SUPPORTS** using two(2) 3/8 x 1-1/4 IN. BOLTS, two (2) 3/8 IN. LOCK WASHERS, and two (2) 3/8 IN. WASHERS.
- 4. Loosely assemble the **SLIDE MOUNT** to the bolt holes near the end of the **LEFT** and **RIGHT PAD SUPPORTS** using two(2) 3/8 x 1-1/4 IN. BOLTS, two (2) 3/8 IN. LOCK WASHERS, and two (2) 3/8 IN. WASHERS.
- 5. SECURELY tighten all bolts. NOTE: If any other holes on your **BACK PAD** and **PAD SUPPORTS** match you may install additional bolts if you wish.